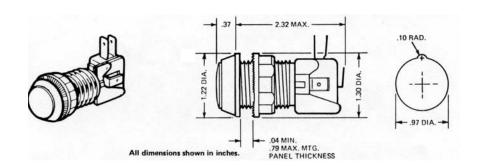

The X-6000 is supplied with a seven foot cord terminated in a RJ-11 plug, allowing direct connection to Museum Technology products that required external pushbuttons.

Mounting is in a single 15/16 inch hole in material up to inch thick.