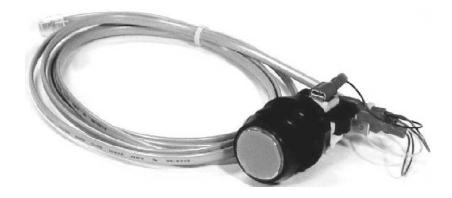

## X-6000 Illuminated Pushbutton

High Quality

Easily Installed

Pre-wired

Rugged, Reliable

The X-6000 Illuminated Pushbutton is rugged, dependable and easy to install. Its durability has been proven in thousands of installations. The built in lamp serves to indicate which selection is playing in multiple button installations, as well as to indicate in use in single selection exhibits

The X-6000 is supplied with a seven foot cord terminated in a RJ-11 plug, allowing direct connection to Museum Technology products that required external pushbuttons.

Mounting is in a single 15/16 inch hole in material up to inch thick.